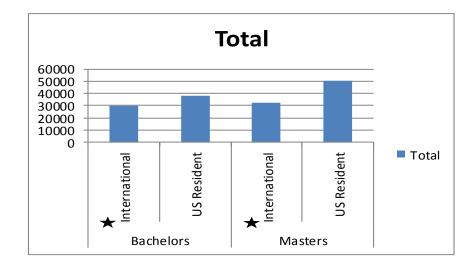

## Spring 2015 Placement Report

89% of the domestic undergraduate students and 78% of the international undergraduate students that were seeking employment were placed in a career opportunity or went on to pursue a graduate degree. The average salary for domestic undergraduate students was \$37,905 with 91 people reporting, while the average salary for international degree was \$29,938 with 8 people reporting.

88% of the domestic graduate students and 91% of the international graduate students that were seeking employment were placed in a career opportunity or were in the process of applying to a Ph.D. program. The average salary for domestic graduate students was \$50,500, with 10 people reporting, while the average salary for international graduate students was \$32,568, with 5 people reporting.

International Bachelors and Masters students without work authorization or sponsorship cannot accept full time employment in the United States. They are only able to work 1 year in optional

★

| PLACEMENT RATE           | Undergraduate |     | Graduate |     | Total |     |
|--------------------------|---------------|-----|----------|-----|-------|-----|
|                          | N             | %   | Ν        | %   | Ν     | %   |
| DOMESTIC                 |               |     |          |     |       |     |
| Employed/Graduate School | 127           | 89% | 14       | 88% | 141   | 89% |
| Searching                | 16            | 11% | 2        | 19% | 18    | 11% |
|                          |               |     |          |     |       |     |
| INTERNATIONAL            |               |     |          |     |       |     |
| Employed/Graduate School | 18            | 78% | 10       | 91% | 28    | 82% |
| Searching                | 5             | 22% | 1        | 9%  | 6     | 17% |