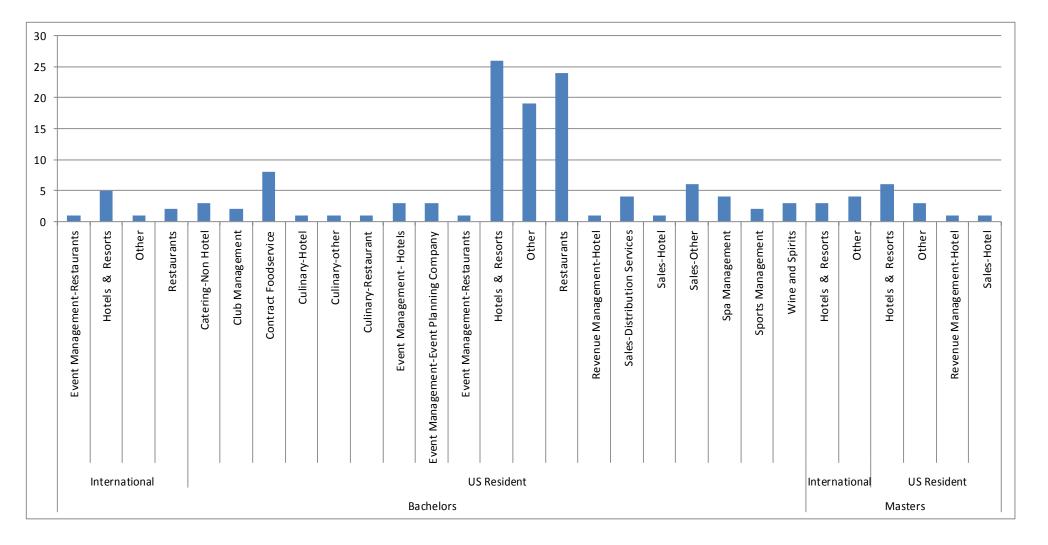

## **Industry Placement**

| UNDERGRADUATE/DOMESTIC    |
|---------------------------|
| Foodservice: 30           |
| Hotels and Resorts: 26    |
| Events: 7                 |
| Club Management: 2        |
| Sales: 11                 |
| Beverage/Bar: 3           |
| Contract Food Services: 8 |
| Other: 23                 |

UNDERGRADUATE/INTERNATIONAL Foodservice: 2 Hotels and Resorts: 5 Events: 1 Club Management: 0 Sales: 0 Bar/Beverage: 0 Contract Food Services: 0 Other: 1

GRADUATE/DOMESTIC Hotels and Resorts: 4 Sales: 1 Detective: 1 Analyst: 2 Business Development Coordinator: 1 GRADUATE/INTERNATIONAL Hotels and Resorts: 3 Restaurant Analyst: 1 Real Estate Analyst: 1 Learning and Development Consultant: 1 Customer Relationship Manager: 1